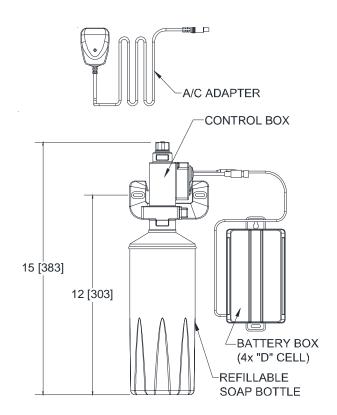

### **Engineering Specification**

ADA compliant, Battery or A/C power adapter, chrome plated sensor soap dispenser for retrofit and new construction.

- Long life internal pump
- 100K cycle battery life
- Liquid hand soap (sold separately)
- · Adjustable dispensing amount
- 1600ml [54.1 oz] refillable soap bottle
- Complements Z6954-XL faucet