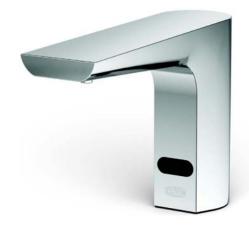

# **Product Description**

The Alamere soap dispenser maintains a sleek and simple design that can be paired with a matching Alamere faucet for an automatic and user-friendly hand washing solution.

### **Engineering Specification**

ADA compliant, Battery or A/C power adapter, chrome plated sensor soap dispenser for retrofit and new construction.

- Long life internal pump
- 100K cycle battery life
- Liquid hand soap (sold separately)
- · Adjustable dispensing amount
- 1600ml [54.1 oz] refillable soap bottle
- Complements Z6954-XL faucet