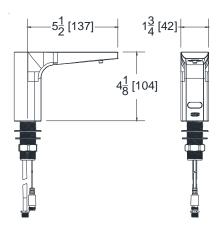

#### Typical Z6954-SD

Note: Recommended mounting through hole is 1" - 1 1/4"

Meets the American Disabilities Guidelines and ANSI A117.1 requirements when installed according to these requirements. In Canada - Consult local codes and standards.

Z6954-SD